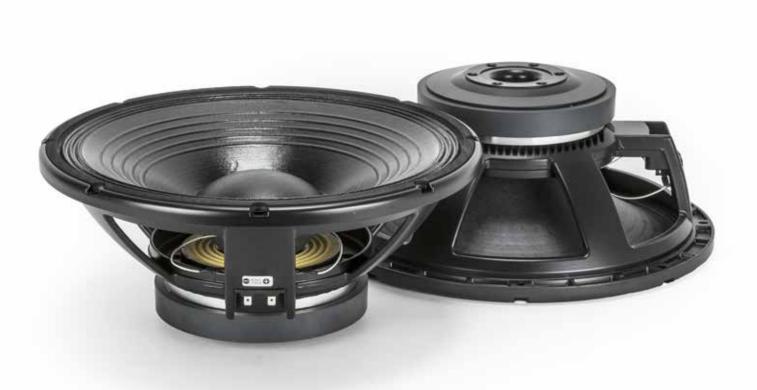

## MID-BASS MB15X301 Professional Low Frequency Transducer

The MB15X301 is designed to provide an excellent frequency response linearity with very low distortion. A strong magnetic structure guarantee dynamic and precision. The new dual forced hyper-venting system guarantee a very efficient voice coil ventilation for minimum power compression and incredible power handling. Triple roll surround and spider design offer great linearity and precise reproduction.

## PART NUMBER 11100106

- 3-inch, fibreglass inside/outside aluminium voice coil
- 1000W continuous program power handling
- 98.5 dB Sensitivity
- 40 Hz 3.0 kHz Frequency range
- Hypervented for minimum power compression
- Triple roll surround and exponential cone geometry

## **APPLICATIONS**

A light moving mass, a curve response linear above 3.0 kHz makes the MB15X301 a very good solution for high quality two way systems.

The 3.0" aluminium voice coil guarantee a very high power handling and perfect low frequency control.