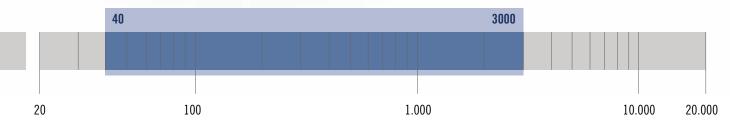

## PART NUMBER 11100106

- 3-inch, fibreglass inside/outside aluminium voice coil
- 1000W continuous program power handling
- 98.5 dB Sensitivity
- 40 Hz 3.0 kHz Frequency range
- Hypervented for minimum power compression
- Triple roll surround and exponential cone geometry

## **APPLICATIONS**

A light moving mass, a curve response linear above 3.0 kHz makes the MB15X301 a very good solution for high quality two way systems.

The 3.0" aluminium voice coil guarantee a very high power handling and perfect low frequency control.